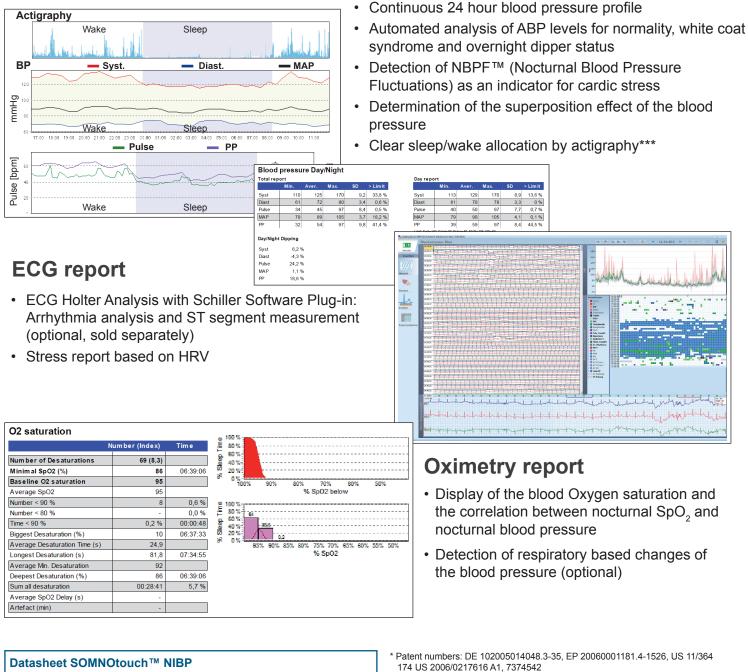

## Data analysis and report

#### **Blood pressure report**

Printed: August 2015, Rev.1, Subject to change (without notice)

SOMNOtouch<sup>TM</sup> is a registered trademark of SOMNOmedics GmbH, Germany

© 2015 SOMNOmedics GmbH, Germany

#### Holter ECG

- 3 channel ECG
- · Holter ECG analysis (with Schiller Software Plug-in, optional)
- Stress report based on HRV
- Export to different file formats (EDF, SCP, ASCII, etc.)

### Oximetry

- Oximetry report
- Flow and Snore optionally available via AUX connection

### Actigraphy

- Sleep/Wake determination\*\*\*, determination of the real sleeping time, correlation of blood pressure to TIB
- · During daytime: correlation of blood pressure values to physiological activity