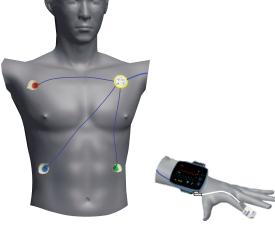

### Continuous, non-invasive blood pressure measurement without cuff)

- Systolic & Diastolic Blood Pressure (in mmHg), beat-to-beat, covers all real max. and min. values, especially during REM Sleep and Supine Position
- Easy application with maximum comfort for the patients thanks to reactionless measurement without inflation
  of the cuff (PTT-based\*, validated according to ESH protocol\*\*)
- Minimized deviation caused by Body Position changes (reduction of hydrostatic effect)

#### Holter ECG

- 3 channel ECG
- · Holter ECG analysis (with Schiller Software Plug-in, optional)
- Stress report based on HRV
- Export to different file formats (EDF, SCP, ASCII, etc.)

### Oximetry

- Oximetry report
- Flow and Snore optionally available via AUX connection

### Actigraphy

- Sleep/Wake determination\*\*\*, determination of the real sleeping time, correlation of blood pressure to TIB
- · During daytime: correlation of blood pressure values to physiological activity

#### PWV

· As an indicator for arterial stiffness